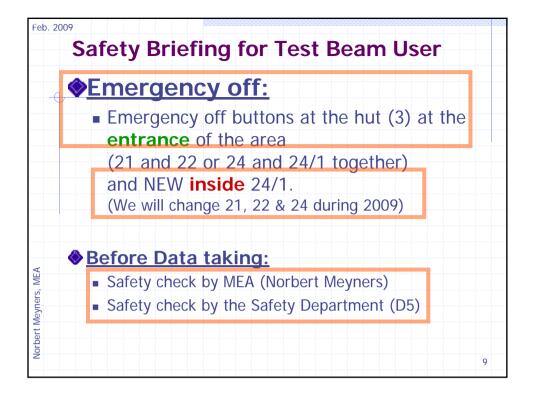

## Spezielle Sicherheits-

| Safety                               | / Brie        | fing for T                                                       | est Beam User                      |  |
|--------------------------------------|---------------|------------------------------------------------------------------|------------------------------------|--|
| ♦Larg                                | <u>e fire</u> | <u>S</u> :                                                       |                                    |  |
| Lea                                  | ve the        | hall as fast                                                     | as possible.                       |  |
| Cal                                  |               | 2500                                                             | (040/8998-2500)                    |  |
| <ul> <li>Keep<br/>electre</li> </ul> | rical and H   | of 1m minimum f<br>/ systems!                                    |                                    |  |
| (If yo                               | u succeed in  | use CO2 fire extir<br>form test beam co-o<br>Notdienst (Tel.:555 | ordinators (I.Gregor or N.Meyners) |  |
|                                      |               |                                                                  |                                    |  |