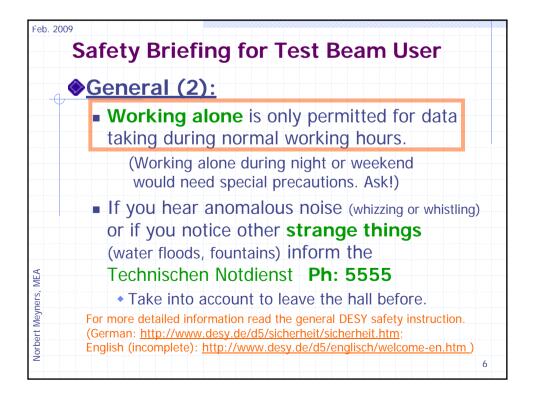

## Spezielle Sicherheits-

| Safety                               | / Brie        | fing for T                                                       | est Beam User                      |  |
|--------------------------------------|---------------|------------------------------------------------------------------|------------------------------------|--|
| ♦Larg                                | <u>e fire</u> | <u>S</u> :                                                       |                                    |  |
| Lea                                  | ve the        | hall as fast                                                     | as possible.                       |  |
| Cal                                  |               | 2500                                                             | (040/8998-2500)                    |  |
| <ul> <li>Keep<br/>electre</li> </ul> | rical and H   | of 1m minimum f<br>/ systems!                                    |                                    |  |
| (If yo                               | u succeed in  | use CO2 fire extir<br>form test beam co-o<br>Notdienst (Tel.:555 | ordinators (I.Gregor or N.Meyners) |  |
|                                      |               |                                                                  |                                    |  |