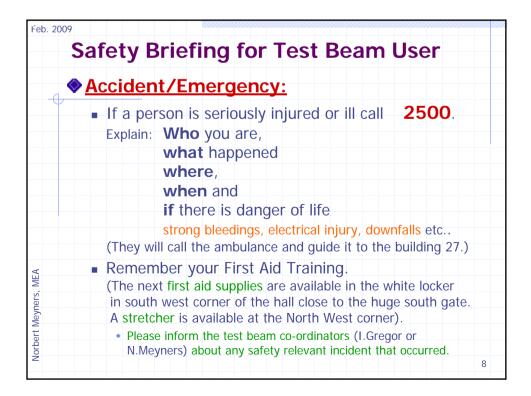

## Spezielle Sicherheits-

| Safety                               | / Brie        | fing for T                                                       | est Beam User                      |  |
|--------------------------------------|---------------|------------------------------------------------------------------|------------------------------------|--|
| ♦Larg                                | <u>e fire</u> | <u>S</u> :                                                       |                                    |  |
| Lea                                  | ve the        | hall as fast                                                     | as possible.                       |  |
| Cal                                  |               | 2500                                                             | (040/8998-2500)                    |  |
| <ul> <li>Keep<br/>electre</li> </ul> | rical and H   | of 1m minimum f<br>/ systems!                                    |                                    |  |
| (If yo                               | u succeed in  | use CO2 fire extir<br>form test beam co-o<br>Notdienst (Tel.:555 | ordinators (I.Gregor or N.Meyners) |  |
|                                      |               |                                                                  |                                    |  |