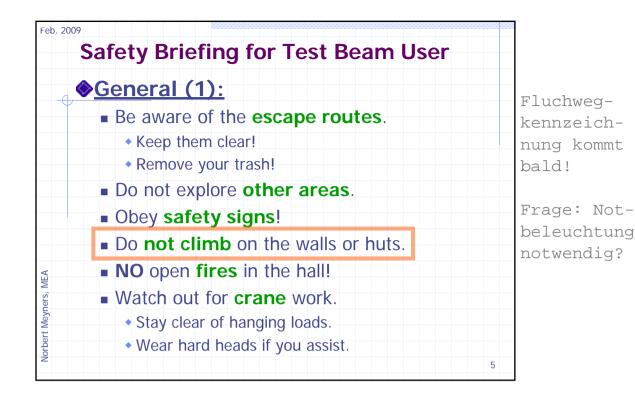

## Spezielle Sicherheits-

| Safety                               | / Brie        | fing for T                                                       | est Beam User                      |  |
|--------------------------------------|---------------|------------------------------------------------------------------|------------------------------------|--|
| ♦Larg                                | <u>e fire</u> | <u>S</u> :                                                       |                                    |  |
| Lea                                  | ve the        | hall as fast                                                     | as possible.                       |  |
| Cal                                  |               | 2500                                                             | (040/8998-2500)                    |  |
| <ul> <li>Keep<br/>electre</li> </ul> | rical and H   | of 1m minimum f<br>/ systems!                                    |                                    |  |
| (If yo                               | u succeed in  | use CO2 fire extir<br>form test beam co-o<br>Notdienst (Tel.:555 | ordinators (I.Gregor or N.Meyners) |  |
|                                      |               |                                                                  |                                    |  |