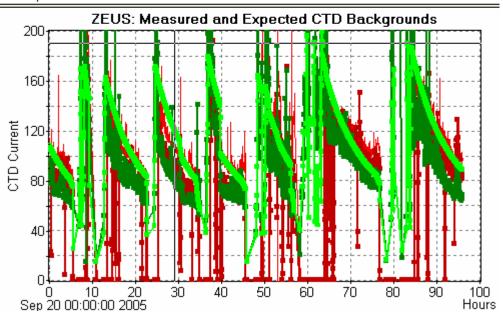

- Beam condition is good in general
  - Recent fills: proton beam is spiky (next slide)
    Harmonic bump tuning
- Efficiency
  - Good for the first half
  - Bad during the weekend

| day        | gated [nb <sup>-1</sup> ] | usable [nb <sup>-1</sup> ] | efficiency |       |
|------------|---------------------------|----------------------------|------------|-------|
| 2005-09-26 | 420.27                    | 863.81                     | 49% 🚾      | AL PS |
| 2005-09-25 | 1003.22                   | 1335.42                    | 75%        |       |
| 2005-09-24 | 0.00                      | 1032.84                    | 0%         | CTD   |
| 2005-09-23 | 844.93                    | 991.46                     | 85%        |       |
| 2005-09-22 | 776.42                    | 1038.92                    | 75%        |       |
| 2005-09-21 | 1001.95                   | 1229.26                    | 82%        |       |
| 2005-09-20 | 832.51                    | 944.98                     | 88%        |       |