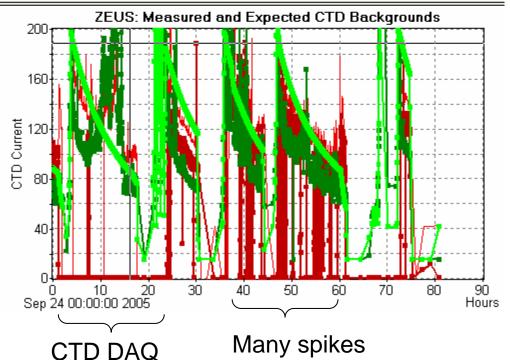

Low efficiency during the weekend due to ...

- CTD DAQ problem (not the HV / chamber current issue reported 3 weeks before)
- CAL power supply problem Sunday night – Monday morning