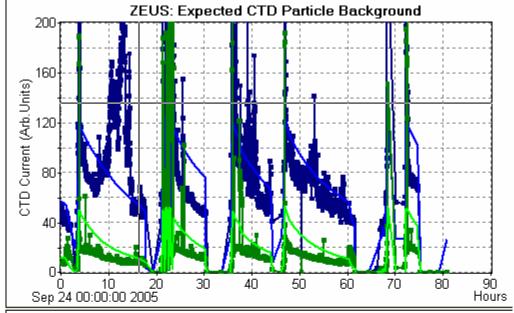

Low efficiency during the weekend due to ...

- CTD DAQ problem (not the HV / chamber current issue reported 3 weeks before)
- CAL power supply problem Sunday night – Monday morning