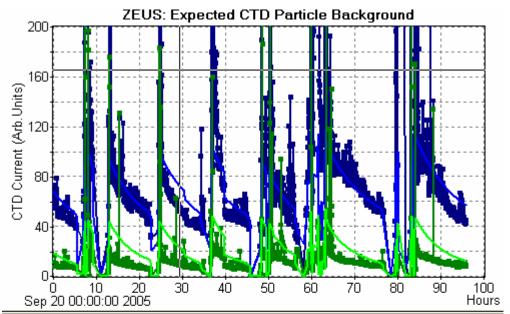

- Beam condition is good in general
  - Recent fills: proton beam is spiky (next slide)
    Harmonic bump tuning
- Efficiency
  - Good for the first half
  - Bad during the weekend

| day        | gated [nb <sup>-1</sup> ] | usable [nb <sup>-1</sup> ] | efficiency |       |
|------------|---------------------------|----------------------------|------------|-------|
| 2005-09-26 | 420.27                    | 863.81                     | 49% 🚾      | AL PS |
| 2005-09-25 | 1003.22                   | 1335.42                    | 75%        |       |
| 2005-09-24 | 0.00                      | 1032.84                    | 0%         | CTD   |
| 2005-09-23 | 844.93                    | 991.46                     | 85%        |       |
| 2005-09-22 | 776.42                    | 1038.92                    | 75%        |       |
| 2005-09-21 | 1001.95                   | 1229.26                    | 82%        |       |
| 2005-09-20 | 832.51                    | 944.98                     | 88%        |       |