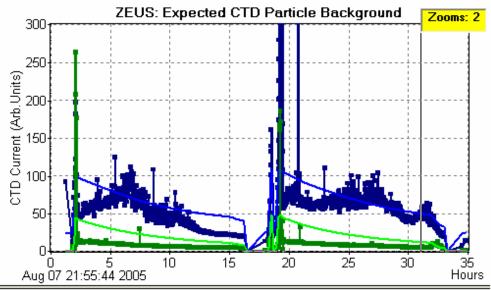

## **HERA and ZEUS week 31**

- Many thanks for the access on Thursday
  - BCAL module working
  - minor maintenance also done
- Spikes came back from Saturday
  - Major loss on efficiency (10-40 %)

| from       |          | to         |          | gated [nb <sup>-1</sup> ] | usable [nb <sup>-1</sup> ] | efficiency | lost by<br>DAQ Not Active | lost by<br>CTD trips |
|------------|----------|------------|----------|---------------------------|----------------------------|------------|---------------------------|----------------------|
| 2005-08-08 | 17:32:09 | 2005-08-09 | 06:56:03 | 806.21                    | 959.82                     | 84%        | 4% □                      | 10%                  |
| 2005-08-08 | 00:19:19 | -          | 14:08:20 | 672.44                    | 892.85                     | 75%        | 7% 🗖                      | 16%                  |
| 2005-08-07 | 10:57:17 | -          | 15:18:20 | 251.25                    | 445.92                     | 56%        | 2%                        | 39%                  |
| 2005-08-06 | 22:21:52 | 2005-08-07 | 08:33:32 | 609.21                    | 725.11                     | 84%        | 1%                        | 13%                  |
| 2005-08-06 | 08:15:03 | -          | 20:13:49 | 537.37                    | 675.36                     | 80%        | 4% ⊒                      | 14%                  |
| 2005-08-06 | 05:26:23 | -          | 06:52:26 | 77.02                     | 146.80                     | 52%        | 41%                       | 4% 🔲                 |
| 2005-08-05 | 15:49:19 | 2005-08-06 | 03:12:47 | 618.94                    | 675.18                     | 92%        | 4% 🖥                      | 2% 🗓                 |

## Efficiency mostly lost by CTD trips

- 1st fill on 06.08 was a short
- need to understand spikes