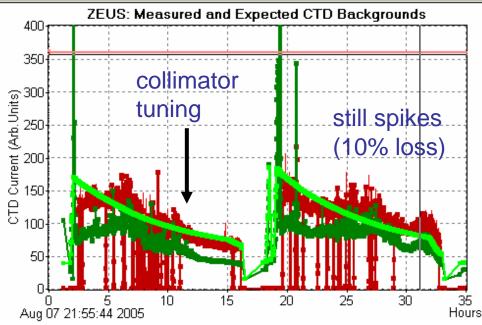

## **HERA and ZEUS week 31**

- Many thanks for the access on Thursday
  - BCAL module working
  - minor maintenance also done
- Spikes came back from Saturday
  - Major loss on efficiency (10-40 %)

| from       |          | to         |          | gated [nb <sup>-1</sup> ] | usable [nb <sup>-1</sup> ] | efficiency | lost by<br>DAQ Not Active | lost by<br>CTD trips |
|------------|----------|------------|----------|---------------------------|----------------------------|------------|---------------------------|----------------------|
| 2005-08-08 | 17:32:09 | 2005-08-09 | 06:56:03 | 806.21                    | 959.82                     | 84%        | 4% □                      | 10%                  |
| 2005-08-08 | 00:19:19 | -          | 14:08:20 | 672.44                    | 892.85                     | 75%        | 7% 🗖                      | 16%                  |
| 2005-08-07 | 10:57:17 | -          | 15:18:20 | 251.25                    | 445.92                     | 56%        | 2%                        | 39%                  |
| 2005-08-06 | 22:21:52 | 2005-08-07 | 08:33:32 | 609.21                    | 725.11                     | 84%        | 1%                        | 13%                  |
| 2005-08-06 | 08:15:03 | -          | 20:13:49 | 537.37                    | 675.36                     | 80%        | 4% ⊒                      | 14%                  |
| 2005-08-06 | 05:26:23 | -          | 06:52:26 | 77.02                     | 146.80                     | 52%        | 41%                       | 4% 🔲                 |
| 2005-08-05 | 15:49:19 | 2005-08-06 | 03:12:47 | 618.94                    | 675.18                     | 92%        | 4% 🖥                      | 2% 🗓                 |

## Efficiency mostly lost by CTD trips

- 1st fill on 06.08 was a short
- need to understand spikes