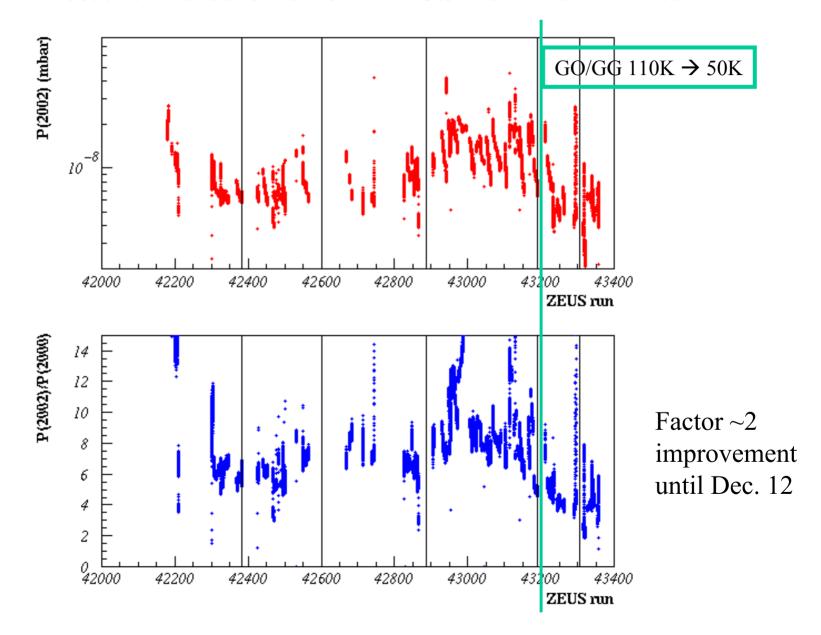

## Pressure Measurements at ZEUS from Lumi Rates



#### General Remarks

- All components are working
- Dead time problems solved data taking efficiency improved
- Background improved
- Radiation still a concern
- Highest current with CTD on (95% HV)  $I_p$ =39.3mA,  $I_e$ =25.2mA CTD currents well below trip threshold 13-18 $\mu$ A/quadrant

### Irradiation of the MVD



Injection is still a concern

High current running sometimes causes problems

Tuning not always reproducible

# HERA Coordination Meeting 17.12.2002

#### **HERA/ZEUS luminosity**



All runs with CTD on until Dec. 13 (347)

Since then CTD DAQ problem but backgrounds ok