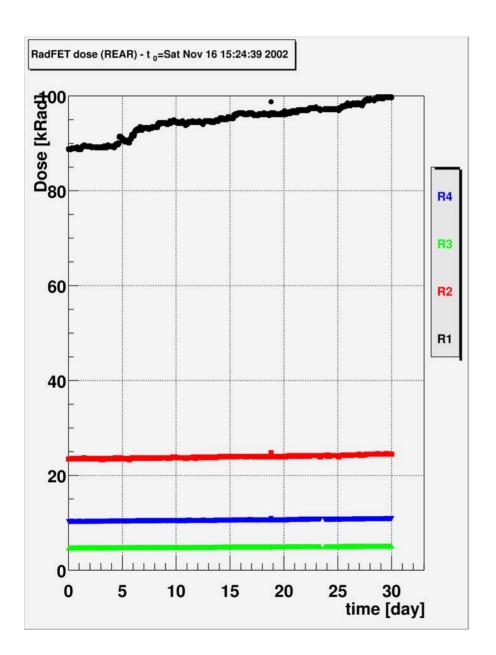

### Irradiation of the MVD

Injection is still a concern

High current running sometimes causes problems

Tuning not always reproducible