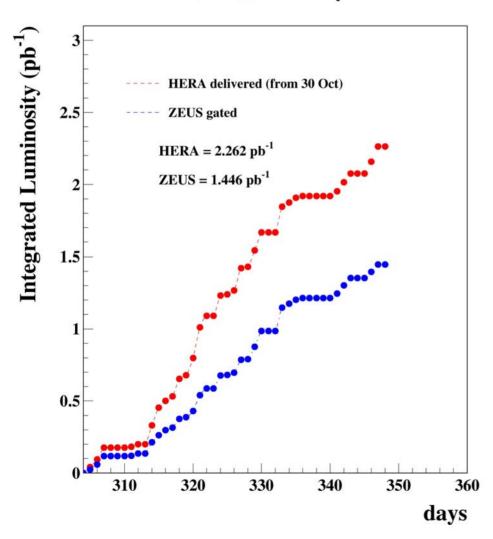

#### **HERA/ZEUS luminosity**

All runs with CTD on until Dec. 13 (347)

Since then CTD DAQ problem but backgrounds ok